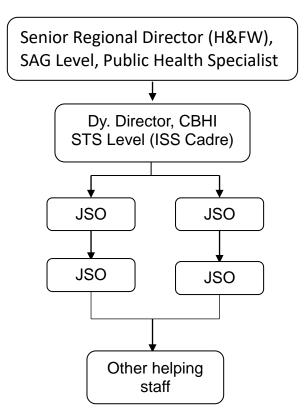

## FSU Patna (Health Information Field Survey Unit)

- 1. About: CBHI- Field Survey Unit (FSU) This unit under Central Bureau of Health Intelligence (CBHI) has a mandate of conducting research studies for efficient flow of Health Information from periphery to national level in the states of Assam, Arunachal Pradesh, Nagaland & Sikkim apart from Bihar and Jharkhand. FSU is also involved in ensuring timely and accurate reporting of communicable & non-communicable diseases in the districts of the six states under it as well as infrastructure availability at various levels of the public healthcare system. FSU also conducts orientation training for non-medical personnel for morbidity & mortality coding of ICD-10 & ICF and health information management system. FSU is also involved in maintenance of Reforms Options Health Sector-Policy Database HS-PROD) for dissemination of unique initiatives in the health sector.
- 2. Organogram:-